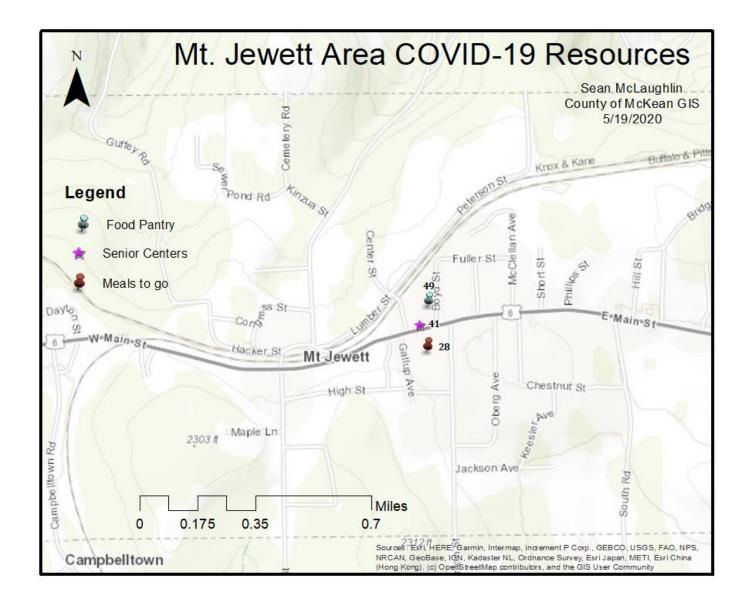

https://mckeancounty.maps.arcgis.com/apps/View/index.html?appid=220c5d8825164179a3619c8231f25bf1 or on the county website at https://www.mckeancountypa.org/news\_detail\_T6\_R1.php

Below are community maps that show the resources available in certain areas. Similarly, a table of all resources accompany the maps below. Numbers next to the resources in the maps refer to the organization listed in the table. It is important to note that not all resources are located within community centers. There are resources in other areas that are not portrayed in the maps below. Please refer to the tables and online components for the complete list. Lastly, I've included a legend in which all resources are symbolized by.

## Resource Directory Legend:

## Legend

**Food Pantry** 

Childcare services

**Maternity Closet** 

Meals Delivered

Small Business Resources

Housing/Employment/Financial Assistance

Senior Centers

Meals to go

Hospitals/Health Centers/Pharmacies

Mental Health Services

Community Outreach/Miscellaneous

Domestic Violence/Sexual Assault Services

| Organization |                         |                          |                        |                    |
|--------------|-------------------------|--------------------------|------------------------|--------------------|
| Code         | Organization            | Eligibility              | Services Rendered      | Number             |
| 1            | Church of the Ascension | No restrictions          | Meals to go            | 814-368-8915       |
|              | YMCA Childcare &        | Essential Employees &    |                        |                    |
| 2            | Learning Center         | their children           | Childcare services     | 814-368-6101 x 250 |
|              |                         | Otto Township            |                        |                    |
| 3            | JIT Food Pantry         | Residents                | Meals Delivered        | 814-873-9422       |
|              |                         |                          | Hospitals/ Health      |                    |
| 4            | Rite Aide - Kane        |                          | Centers / Pharmacies   | 814-837-6160       |
|              | Alcohol & Drug Abuse    |                          |                        |                    |
| 5            | Services                |                          | Mental Health Services | 1-844-621-4080     |
|              |                         | Only life sustaining     |                        |                    |
|              | ABC Grow with me        | employees & their        |                        |                    |
| 6            | Childcare               | children                 | Childcare services     | 814-598-0124       |
|              |                         |                          | Community              |                    |
|              | YMCA Shepherding        |                          | Outreach/Miscellaneou  |                    |
| 7            | Program                 |                          | S                      | 814-368-6101       |
|              | Catholic Charities      |                          |                        |                    |
|              | Counseling & Adoption   | PA Resident with a       |                        |                    |
| 8            | Services                | child under the age of 1 | Maternity Closet       | 814-368-8644 x 204 |
|              | Port Allegany School    |                          |                        |                    |
| 9            | District                | PASD Students            | Meals to go            |                    |
|              | Port Allegany School    |                          |                        |                    |
| 9            | District                | PASD Students            | Meals to go            |                    |
| 10           | the Guidance Center     |                          | Mental Health Services | 814-362-6353       |
|              | Learn, Love, Laugh      |                          |                        |                    |
|              | Childcare Center -      | Essential Employees &    |                        |                    |
| 11           | Bradford                | their children           | Childcare services     | 814-331-4880       |
|              | Learn, Love, Laugh      |                          |                        |                    |
|              | Childcare Center -Port  | Essential Employees &    |                        |                    |
| 11           | Allegany                | their children           | Childcare services     | 814-642-2070       |
|              | ,                       | Low to moderate          |                        |                    |
|              | McKean County           | income                   |                        |                    |
|              | Redevelopment &         | persons/homeless         | Housing/ Employment/   |                    |
| 12           | Housing Authority       | persons                  | Financial Assistance   | 814-887-5563       |
|              |                         | Low to moderate          |                        |                    |
|              | McKean County           | income                   |                        |                    |
|              | Redevelopment &         | persons/homeless         | Housing/ Employment/   |                    |
| 12           | Housing Authority       | persons                  | Financial Assistance   | 814-887-5563       |
|              | ·                       | Low to moderate          |                        |                    |
|              | McKean County           | income                   |                        |                    |
|              | Redevelopment &         | persons/homeless         | Housing/ Employment/   |                    |
| 12           | Housing Authority       | persons                  | Financial Assistance   | 814-887-5563       |
|              | Bradford Area School    |                          |                        |                    |
| 13           | District                | BASD Students            | Meals to go            |                    |
|              | Bradford Area School    |                          | _                      |                    |
| 13           | District                | BASD Students            | Meals to go            |                    |
|              | Bradford Area School    |                          |                        |                    |
| 13           | District                | BASD Students            | Meals to go            |                    |
|              | Bradford Area School    |                          | , , ,                  |                    |
| 13           | District                | BASD Students            | Meals to go            |                    |
| 13           | Bradford Area School    | BASD Students            | Meals to go            |                    |