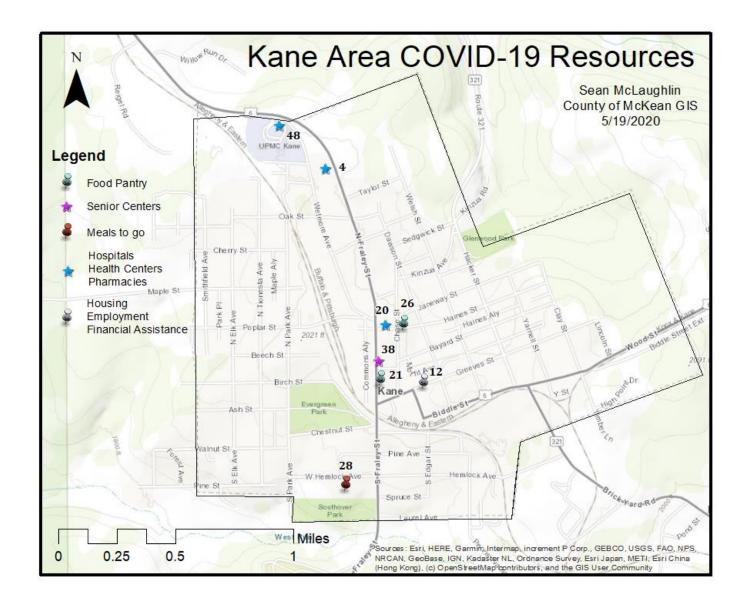

https://mckeancounty.maps.arcgis.com/apps/View/index.html?appid=220c5d8825164179a3619c8231f25bf1 or on the county website at https://www.mckeancountypa.org/news\_detail\_T6\_R1.php

Below are community maps that show the resources available in certain areas. Similarly, a table of all resources accompany the maps below. Numbers next to the resources in the maps refer to the organization listed in the table. It is important to note that not all resources are located within community centers. There are resources in other areas that are not portrayed in the maps below. Please refer to the tables and online components for the complete list. Lastly, I've included a legend in which all resources are symbolized by.

## Resource Directory Legend:

## Legend

**Food Pantry** 

Childcare services

**Maternity Closet** 

Meals Delivered

Small Business Resources

Housing/Employment/Financial Assistance

Senior Centers

Meals to go

Hospitals/Health Centers/Pharmacies

Mental Health Services

Community Outreach/Miscellaneous

Domestic Violence/Sexual Assault Services

| Organization |                         |                          |                        |                    |
|--------------|-------------------------|--------------------------|------------------------|--------------------|
| Code         | Organization            | Eligibility              | Services Rendered      | Number             |
| 1            | Church of the Ascension | No restrictions          | Meals to go            | 814-368-8915       |
|              | YMCA Childcare &        | Essential Employees &    |                        |                    |
| 2            | Learning Center         | their children           | Childcare services     | 814-368-6101 x 250 |
|              |                         | Otto Township            |                        |                    |
| 3            | JIT Food Pantry         | Residents                | Meals Delivered        | 814-873-9422       |
|              |                         |                          | Hospitals/ Health      |                    |
| 4            | Rite Aide - Kane        |                          | Centers / Pharmacies   | 814-837-6160       |
|              | Alcohol & Drug Abuse    |                          |                        |                    |
| 5            | Services                |                          | Mental Health Services | 1-844-621-4080     |
|              |                         | Only life sustaining     |                        |                    |
|              | ABC Grow with me        | employees & their        |                        |                    |
| 6            | Childcare               | children                 | Childcare services     | 814-598-0124       |
|              |                         |                          | Community              |                    |
|              | YMCA Shepherding        |                          | Outreach/Miscellaneou  |                    |
| 7            | Program                 |                          | S                      | 814-368-6101       |
|              | Catholic Charities      |                          |                        |                    |
|              | Counseling & Adoption   | PA Resident with a       |                        |                    |
| 8            | Services                | child under the age of 1 | Maternity Closet       | 814-368-8644 x 204 |
|              | Port Allegany School    |                          |                        |                    |
| 9            | District                | PASD Students            | Meals to go            |                    |
|              | Port Allegany School    |                          |                        |                    |
| 9            | District                | PASD Students            | Meals to go            |                    |
| 10           | the Guidance Center     |                          | Mental Health Services | 814-362-6353       |
|              | Learn, Love, Laugh      |                          |                        |                    |
|              | Childcare Center -      | Essential Employees &    |                        |                    |
| 11           | Bradford                | their children           | Childcare services     | 814-331-4880       |
|              | Learn, Love, Laugh      |                          |                        |                    |
|              | Childcare Center -Port  | Essential Employees &    |                        |                    |
| 11           | Allegany                | their children           | Childcare services     | 814-642-2070       |
|              | ,                       | Low to moderate          |                        |                    |
|              | McKean County           | income                   |                        |                    |
|              | Redevelopment &         | persons/homeless         | Housing/ Employment/   |                    |
| 12           | Housing Authority       | persons                  | Financial Assistance   | 814-887-5563       |
|              |                         | Low to moderate          |                        |                    |
|              | McKean County           | income                   |                        |                    |
|              | Redevelopment &         | persons/homeless         | Housing/ Employment/   |                    |
| 12           | Housing Authority       | persons                  | Financial Assistance   | 814-887-5563       |
|              | ·                       | Low to moderate          |                        |                    |
|              | McKean County           | income                   |                        |                    |
|              | Redevelopment &         | persons/homeless         | Housing/ Employment/   |                    |
| 12           | Housing Authority       | persons                  | Financial Assistance   | 814-887-5563       |
|              | Bradford Area School    |                          |                        |                    |
| 13           | District                | BASD Students            | Meals to go            |                    |
|              | Bradford Area School    |                          | _                      |                    |
| 13           | District                | BASD Students            | Meals to go            |                    |
|              | Bradford Area School    |                          |                        |                    |
| 13           | District                | BASD Students            | Meals to go            |                    |
|              | Bradford Area School    |                          | , , ,                  |                    |
| 13           | District                | BASD Students            | Meals to go            |                    |
| 13           | Bradford Area School    | BASD Students            | Meals to go            |                    |