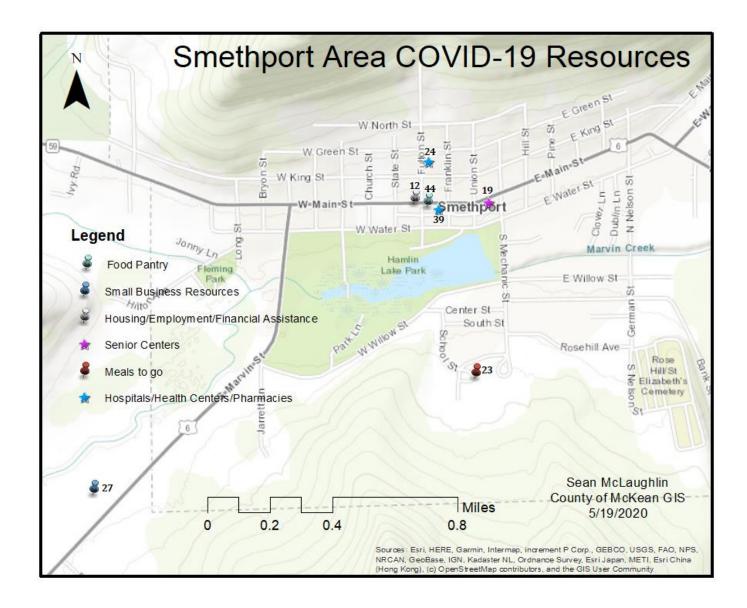

https://mckeancounty.maps.arcgis.com/apps/View/index.html?appid=220c5d8825164179a3619c8231f25bf1 or on the county website at https://www.mckeancountypa.org/news\_detail\_T6\_R1.php

Below are community maps that show the resources available in certain areas. Similarly, a table of all resources accompany the maps below. Numbers next to the resources in the maps refer to the organization listed in the table. It is important to note that not all resources are located within community centers. There are resources in other areas that are not portrayed in the maps below. Please refer to the tables and online components for the complete list. Lastly, I've included a legend in which all resources are symbolized by.

## Resource Directory Legend:

## Legend

**Food Pantry** 

Childcare services

**Maternity Closet** 

Meals Delivered

Small Business Resources

Housing/Employment/Financial Assistance

Senior Centers

Meals to go

Hospitals/Health Centers/Pharmacies

Mental Health Services

Community Outreach/Miscellaneous

Domestic Violence/Sexual Assault Services

| Organization |                         |                          |                        |                    |
|--------------|-------------------------|--------------------------|------------------------|--------------------|
| Code         | Organization            | Eligibility              | Services Rendered      | Number             |
| 1            | Church of the Ascension | No restrictions          | Meals to go            | 814-368-8915       |
|              | YMCA Childcare &        | Essential Employees &    |                        |                    |
| 2            | Learning Center         | their children           | Childcare services     | 814-368-6101 x 250 |
|              |                         | Otto Township            |                        |                    |
| 3            | JIT Food Pantry         | Residents                | Meals Delivered        | 814-873-9422       |
|              |                         |                          | Hospitals/ Health      |                    |
| 4            | Rite Aide - Kane        |                          | Centers / Pharmacies   | 814-837-6160       |
|              | Alcohol & Drug Abuse    |                          |                        |                    |
| 5            | Services                |                          | Mental Health Services | 1-844-621-4080     |
|              |                         | Only life sustaining     |                        |                    |
|              | ABC Grow with me        | employees & their        |                        |                    |
| 6            | Childcare               | children                 | Childcare services     | 814-598-0124       |
|              |                         |                          | Community              |                    |
|              | YMCA Shepherding        |                          | Outreach/Miscellaneou  |                    |
| 7            | Program                 |                          | S                      | 814-368-6101       |
|              | Catholic Charities      |                          |                        |                    |
|              | Counseling & Adoption   | PA Resident with a       |                        |                    |
| 8            | Services                | child under the age of 1 | Maternity Closet       | 814-368-8644 x 204 |
|              | Port Allegany School    |                          |                        |                    |
| 9            | District                | PASD Students            | Meals to go            |                    |
|              | Port Allegany School    |                          |                        |                    |
| 9            | District                | PASD Students            | Meals to go            |                    |
| 10           | the Guidance Center     |                          | Mental Health Services | 814-362-6353       |
|              | Learn, Love, Laugh      |                          |                        |                    |
|              | Childcare Center -      | Essential Employees &    |                        |                    |
| 11           | Bradford                | their children           | Childcare services     | 814-331-4880       |
|              | Learn, Love, Laugh      |                          |                        |                    |
|              | Childcare Center -Port  | Essential Employees &    |                        |                    |
| 11           | Allegany                | their children           | Childcare services     | 814-642-2070       |
|              | ,                       | Low to moderate          |                        |                    |
|              | McKean County           | income                   |                        |                    |
|              | Redevelopment &         | persons/homeless         | Housing/ Employment/   |                    |
| 12           | Housing Authority       | persons                  | Financial Assistance   | 814-887-5563       |
|              |                         | Low to moderate          |                        |                    |
|              | McKean County           | income                   |                        |                    |
|              | Redevelopment &         | persons/homeless         | Housing/ Employment/   |                    |
| 12           | Housing Authority       | persons                  | Financial Assistance   | 814-887-5563       |
|              | ·                       | Low to moderate          |                        |                    |
|              | McKean County           | income                   |                        |                    |
|              | Redevelopment &         | persons/homeless         | Housing/ Employment/   |                    |
| 12           | Housing Authority       | persons                  | Financial Assistance   | 814-887-5563       |
|              | Bradford Area School    |                          |                        |                    |
| 13           | District                | BASD Students            | Meals to go            |                    |
|              | Bradford Area School    |                          | _                      |                    |
| 13           | District                | BASD Students            | Meals to go            |                    |
|              | Bradford Area School    |                          |                        |                    |
| 13           | District                | BASD Students            | Meals to go            |                    |
|              | Bradford Area School    |                          | , , ,                  |                    |
| 13           | District                | BASD Students            | Meals to go            |                    |
| 13           | Bradford Area School    | BASD Students            | Meals to go            |                    |