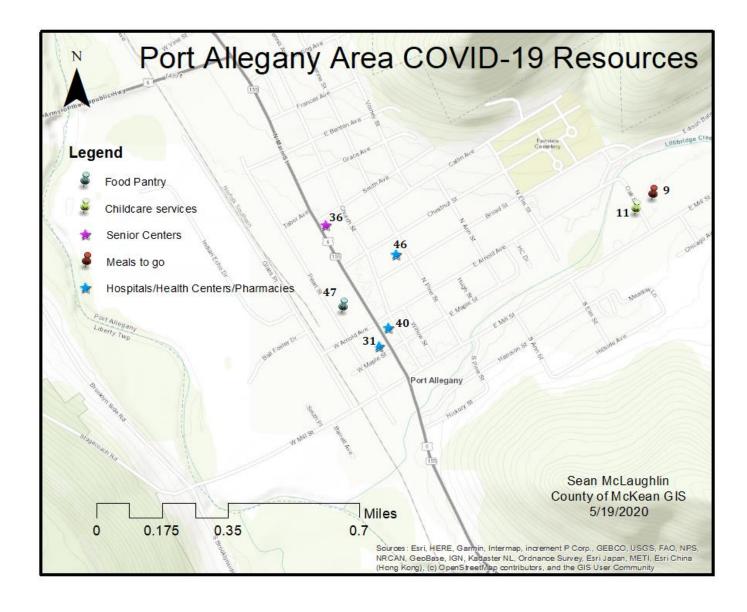

https://mckeancounty.maps.arcgis.com/apps/View/index.html?appid=220c5d8825164179a3619c8231f25bf1 or on the county website at https://www.mckeancountypa.org/news\_detail\_T6\_R1.php

Below are community maps that show the resources available in certain areas. Similarly, a table of all resources accompany the maps below. Numbers next to the resources in the maps refer to the organization listed in the table. It is important to note that not all resources are located within community centers. There are resources in other areas that are not portrayed in the maps below. Please refer to the tables and online components for the complete list. Lastly, I've included a legend in which all resources are symbolized by.

## Resource Directory Legend:

## Legend

**Food Pantry** 

Childcare services

**Maternity Closet** 

Meals Delivered

Small Business Resources

Housing/Employment/Financial Assistance

Senior Centers

Meals to go

Hospitals/Health Centers/Pharmacies

Mental Health Services

Community Outreach/Miscellaneous

Domestic Violence/Sexual Assault Services

| Organization |                         |                          |                        |                    |
|--------------|-------------------------|--------------------------|------------------------|--------------------|
| Code         | Organization            | Eligibility              | Services Rendered      | Number             |
| 1            | Church of the Ascension | No restrictions          | Meals to go            | 814-368-8915       |
|              | YMCA Childcare &        | Essential Employees &    |                        |                    |
| 2            | Learning Center         | their children           | Childcare services     | 814-368-6101 x 250 |
|              |                         | Otto Township            |                        |                    |
| 3            | JIT Food Pantry         | Residents                | Meals Delivered        | 814-873-9422       |
|              |                         |                          | Hospitals/ Health      |                    |
| 4            | Rite Aide - Kane        |                          | Centers / Pharmacies   | 814-837-6160       |
|              | Alcohol & Drug Abuse    |                          |                        |                    |
| 5            | Services                |                          | Mental Health Services | 1-844-621-4080     |
|              |                         | Only life sustaining     |                        |                    |
|              | ABC Grow with me        | employees & their        |                        |                    |
| 6            | Childcare               | children                 | Childcare services     | 814-598-0124       |
|              |                         |                          | Community              |                    |
|              | YMCA Shepherding        |                          | Outreach/Miscellaneou  |                    |
| 7            | Program                 |                          | S                      | 814-368-6101       |
|              | Catholic Charities      |                          |                        |                    |
|              | Counseling & Adoption   | PA Resident with a       |                        |                    |
| 8            | Services                | child under the age of 1 | Maternity Closet       | 814-368-8644 x 204 |
|              | Port Allegany School    |                          |                        |                    |
| 9            | District                | PASD Students            | Meals to go            |                    |
|              | Port Allegany School    |                          |                        |                    |
| 9            | District                | PASD Students            | Meals to go            |                    |
| 10           | the Guidance Center     |                          | Mental Health Services | 814-362-6353       |
|              | Learn, Love, Laugh      |                          |                        |                    |
|              | Childcare Center -      | Essential Employees &    |                        |                    |
| 11           | Bradford                | their children           | Childcare services     | 814-331-4880       |
|              | Learn, Love, Laugh      |                          |                        |                    |
|              | Childcare Center -Port  | Essential Employees &    |                        |                    |
| 11           | Allegany                | their children           | Childcare services     | 814-642-2070       |
|              | ,                       | Low to moderate          |                        |                    |
|              | McKean County           | income                   |                        |                    |
|              | Redevelopment &         | persons/homeless         | Housing/ Employment/   |                    |
| 12           | Housing Authority       | persons                  | Financial Assistance   | 814-887-5563       |
|              |                         | Low to moderate          |                        |                    |
|              | McKean County           | income                   |                        |                    |
|              | Redevelopment &         | persons/homeless         | Housing/ Employment/   |                    |
| 12           | Housing Authority       | persons                  | Financial Assistance   | 814-887-5563       |
|              | ·                       | Low to moderate          |                        |                    |
|              | McKean County           | income                   |                        |                    |
|              | Redevelopment &         | persons/homeless         | Housing/ Employment/   |                    |
| 12           | Housing Authority       | persons                  | Financial Assistance   | 814-887-5563       |
|              | Bradford Area School    |                          |                        |                    |
| 13           | District                | BASD Students            | Meals to go            |                    |
|              | Bradford Area School    |                          | _                      |                    |
| 13           | District                | BASD Students            | Meals to go            |                    |
|              | Bradford Area School    |                          |                        |                    |
| 13           | District                | BASD Students            | Meals to go            |                    |
|              | Bradford Area School    |                          | , , ,                  |                    |
| 13           | District                | BASD Students            | Meals to go            |                    |
| 13           | Bradford Area School    | BASD Students            | Meals to go            |                    |