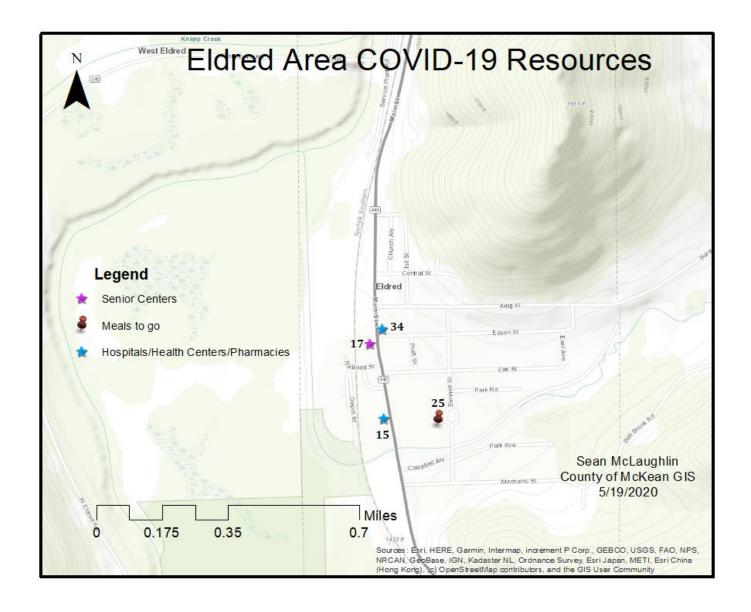

https://mckeancounty.maps.arcgis.com/apps/View/index.html?appid=220c5d8825164179a3619c8231f25bf1 or on the county website at https://www.mckeancountypa.org/news\_detail\_T6\_R1.php

Below are community maps that show the resources available in certain areas. Similarly, a table of all resources accompany the maps below. Numbers next to the resources in the maps refer to the organization listed in the table. It is important to note that not all resources are located within community centers. There are resources in other areas that are not portrayed in the maps below. Please refer to the tables and online components for the complete list. Lastly, I've included a legend in which all resources are symbolized by.

## Resource Directory Legend:

## Legend

**Food Pantry** 

Childcare services

**Maternity Closet** 

Meals Delivered

Small Business Resources

Housing/Employment/Financial Assistance

Senior Centers

Meals to go

Hospitals/Health Centers/Pharmacies

Mental Health Services

Community Outreach/Miscellaneous

Domestic Violence/Sexual Assault Services

| Organization |                         |                          |                        |                    |
|--------------|-------------------------|--------------------------|------------------------|--------------------|
| Code         | Organization            | Eligibility              | Services Rendered      | Number             |
| 1            | Church of the Ascension | No restrictions          | Meals to go            | 814-368-8915       |
|              | YMCA Childcare &        | Essential Employees &    |                        |                    |
| 2            | Learning Center         | their children           | Childcare services     | 814-368-6101 x 250 |
|              |                         | Otto Township            |                        |                    |
| 3            | JIT Food Pantry         | Residents                | Meals Delivered        | 814-873-9422       |
|              |                         |                          | Hospitals/ Health      |                    |
| 4            | Rite Aide - Kane        |                          | Centers / Pharmacies   | 814-837-6160       |
|              | Alcohol & Drug Abuse    |                          |                        |                    |
| 5            | Services                |                          | Mental Health Services | 1-844-621-4080     |
|              |                         | Only life sustaining     |                        |                    |
|              | ABC Grow with me        | employees & their        |                        |                    |
| 6            | Childcare               | children                 | Childcare services     | 814-598-0124       |
|              |                         |                          | Community              |                    |
|              | YMCA Shepherding        |                          | Outreach/Miscellaneou  |                    |
| 7            | Program                 |                          | S                      | 814-368-6101       |
|              | Catholic Charities      |                          |                        |                    |
|              | Counseling & Adoption   | PA Resident with a       |                        |                    |
| 8            | Services                | child under the age of 1 | Maternity Closet       | 814-368-8644 x 204 |
|              | Port Allegany School    |                          |                        |                    |
| 9            | District                | PASD Students            | Meals to go            |                    |
|              | Port Allegany School    |                          |                        |                    |
| 9            | District                | PASD Students            | Meals to go            |                    |
| 10           | the Guidance Center     |                          | Mental Health Services | 814-362-6353       |
|              | Learn, Love, Laugh      |                          |                        |                    |
|              | Childcare Center -      | Essential Employees &    |                        |                    |
| 11           | Bradford                | their children           | Childcare services     | 814-331-4880       |
|              | Learn, Love, Laugh      |                          |                        |                    |
|              | Childcare Center -Port  | Essential Employees &    |                        |                    |
| 11           | Allegany                | their children           | Childcare services     | 814-642-2070       |
|              | ,                       | Low to moderate          |                        |                    |
|              | McKean County           | income                   |                        |                    |
|              | Redevelopment &         | persons/homeless         | Housing/ Employment/   |                    |
| 12           | Housing Authority       | persons                  | Financial Assistance   | 814-887-5563       |
|              |                         | Low to moderate          |                        |                    |
|              | McKean County           | income                   |                        |                    |
|              | Redevelopment &         | persons/homeless         | Housing/ Employment/   |                    |
| 12           | Housing Authority       | persons                  | Financial Assistance   | 814-887-5563       |
|              | ·                       | Low to moderate          |                        |                    |
|              | McKean County           | income                   |                        |                    |
|              | Redevelopment &         | persons/homeless         | Housing/ Employment/   |                    |
| 12           | Housing Authority       | persons                  | Financial Assistance   | 814-887-5563       |
|              | Bradford Area School    |                          |                        |                    |
| 13           | District                | BASD Students            | Meals to go            |                    |
|              | Bradford Area School    |                          | _                      |                    |
| 13           | District                | BASD Students            | Meals to go            |                    |
|              | Bradford Area School    |                          |                        |                    |
| 13           | District                | BASD Students            | Meals to go            |                    |
|              | Bradford Area School    |                          | , , ,                  |                    |
| 13           | District                | BASD Students            | Meals to go            |                    |
| 13           | Bradford Area School    | BASD Students            | Meals to go            |                    |