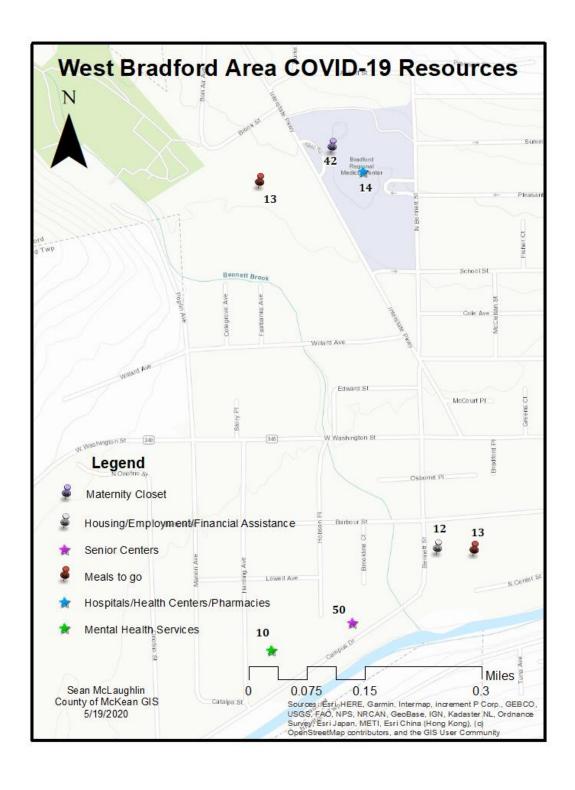

https://mckeancounty.maps.arcgis.com/apps/View/index.html?appid=220c5d8825164179a3619c8231f25bf1 or on the county website at https://www.mckeancountypa.org/news\_detail\_T6\_R1.php

Below are community maps that show the resources available in certain areas. Similarly, a table of all resources accompany the maps below. Numbers next to the resources in the maps refer to the organization listed in the table. It is important to note that not all resources are located within community centers. There are resources in other areas that are not portrayed in the maps below. Please refer to the tables and online components for the complete list. Lastly, I've included a legend in which all resources are symbolized by.

## Resource Directory Legend:

## Legend

**Food Pantry** 

Childcare services

**Maternity Closet** 

Meals Delivered

Small Business Resources

Housing/Employment/Financial Assistance

Senior Centers

Meals to go

Hospitals/Health Centers/Pharmacies

Mental Health Services

Community Outreach/Miscellaneous

Domestic Violence/Sexual Assault Services

| Organization |                         |                          |                        |                    |
|--------------|-------------------------|--------------------------|------------------------|--------------------|
| Code         | Organization            | Eligibility              | Services Rendered      | Number             |
| 1            | Church of the Ascension | No restrictions          | Meals to go            | 814-368-8915       |
|              | YMCA Childcare &        | Essential Employees &    |                        |                    |
| 2            | Learning Center         | their children           | Childcare services     | 814-368-6101 x 250 |
|              |                         | Otto Township            |                        |                    |
| 3            | JIT Food Pantry         | Residents                | Meals Delivered        | 814-873-9422       |
|              |                         |                          | Hospitals/ Health      |                    |
| 4            | Rite Aide - Kane        |                          | Centers / Pharmacies   | 814-837-6160       |
|              | Alcohol & Drug Abuse    |                          |                        |                    |
| 5            | Services                |                          | Mental Health Services | 1-844-621-4080     |
|              |                         | Only life sustaining     |                        |                    |
|              | ABC Grow with me        | employees & their        |                        |                    |
| 6            | Childcare               | children                 | Childcare services     | 814-598-0124       |
|              |                         |                          | Community              |                    |
|              | YMCA Shepherding        |                          | Outreach/Miscellaneou  |                    |
| 7            | Program                 |                          | S                      | 814-368-6101       |
|              | Catholic Charities      |                          |                        |                    |
|              | Counseling & Adoption   | PA Resident with a       |                        |                    |
| 8            | Services                | child under the age of 1 | Maternity Closet       | 814-368-8644 x 204 |
|              | Port Allegany School    |                          |                        |                    |
| 9            | District                | PASD Students            | Meals to go            |                    |
|              | Port Allegany School    |                          |                        |                    |
| 9            | District                | PASD Students            | Meals to go            |                    |
| 10           | the Guidance Center     |                          | Mental Health Services | 814-362-6353       |
|              | Learn, Love, Laugh      |                          |                        |                    |
|              | Childcare Center -      | Essential Employees &    |                        |                    |
| 11           | Bradford                | their children           | Childcare services     | 814-331-4880       |
|              | Learn, Love, Laugh      |                          |                        |                    |
|              | Childcare Center -Port  | Essential Employees &    |                        |                    |
| 11           | Allegany                | their children           | Childcare services     | 814-642-2070       |
|              | ,                       | Low to moderate          |                        |                    |
|              | McKean County           | income                   |                        |                    |
|              | Redevelopment &         | persons/homeless         | Housing/ Employment/   |                    |
| 12           | Housing Authority       | persons                  | Financial Assistance   | 814-887-5563       |
|              |                         | Low to moderate          |                        |                    |
|              | McKean County           | income                   |                        |                    |
|              | Redevelopment &         | persons/homeless         | Housing/ Employment/   |                    |
| 12           | Housing Authority       | persons                  | Financial Assistance   | 814-887-5563       |
|              | ·                       | Low to moderate          |                        |                    |
|              | McKean County           | income                   |                        |                    |
|              | Redevelopment &         | persons/homeless         | Housing/ Employment/   |                    |
| 12           | Housing Authority       | persons                  | Financial Assistance   | 814-887-5563       |
|              | Bradford Area School    |                          |                        |                    |
| 13           | District                | BASD Students            | Meals to go            |                    |
|              | Bradford Area School    |                          | _                      |                    |
| 13           | District                | BASD Students            | Meals to go            |                    |
|              | Bradford Area School    |                          |                        |                    |
| 13           | District                | BASD Students            | Meals to go            |                    |
|              | Bradford Area School    |                          | , , ,                  |                    |
| 13           | District                | BASD Students            | Meals to go            |                    |
| 13           | Bradford Area School    | BASD Students            | Meals to go            |                    |