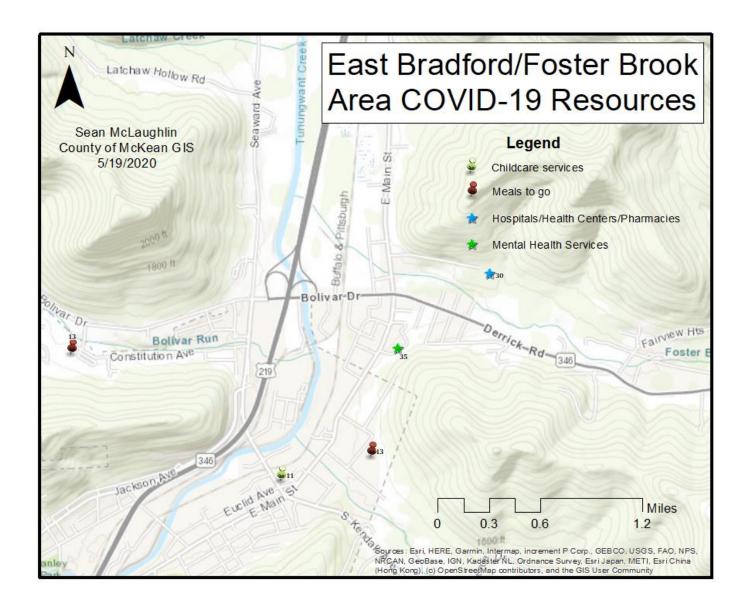

https://mckeancounty.maps.arcgis.com/apps/View/index.html?appid=220c5d8825164179a3619c8231f25bf1 or on the county website at https://www.mckeancountypa.org/news\_detail\_T6\_R1.php

Below are community maps that show the resources available in certain areas. Similarly, a table of all resources accompany the maps below. Numbers next to the resources in the maps refer to the organization listed in the table. It is important to note that not all resources are located within community centers. There are resources in other areas that are not portrayed in the maps below. Please refer to the tables and online components for the complete list. Lastly, I've included a legend in which all resources are symbolized by.

## Resource Directory Legend:

## Legend

**Food Pantry** 

Childcare services

**Maternity Closet** 

Meals Delivered

Small Business Resources

Housing/Employment/Financial Assistance

Senior Centers

Meals to go

Hospitals/Health Centers/Pharmacies

Mental Health Services

Community Outreach/Miscellaneous

Domestic Violence/Sexual Assault Services

| Organization |                         |                          |                        |                    |
|--------------|-------------------------|--------------------------|------------------------|--------------------|
| Code         | Organization            | Eligibility              | Services Rendered      | Number             |
| 1            | Church of the Ascension | No restrictions          | Meals to go            | 814-368-8915       |
|              | YMCA Childcare &        | Essential Employees &    |                        |                    |
| 2            | Learning Center         | their children           | Childcare services     | 814-368-6101 x 250 |
|              |                         | Otto Township            |                        |                    |
| 3            | JIT Food Pantry         | Residents                | Meals Delivered        | 814-873-9422       |
|              |                         |                          | Hospitals/ Health      |                    |
| 4            | Rite Aide - Kane        |                          | Centers / Pharmacies   | 814-837-6160       |
|              | Alcohol & Drug Abuse    |                          |                        |                    |
| 5            | Services                |                          | Mental Health Services | 1-844-621-4080     |
|              |                         | Only life sustaining     |                        |                    |
|              | ABC Grow with me        | employees & their        |                        |                    |
| 6            | Childcare               | children                 | Childcare services     | 814-598-0124       |
|              |                         |                          | Community              |                    |
|              | YMCA Shepherding        |                          | Outreach/Miscellaneou  |                    |
| 7            | Program                 |                          | S                      | 814-368-6101       |
|              | Catholic Charities      |                          |                        |                    |
|              | Counseling & Adoption   | PA Resident with a       |                        |                    |
| 8            | Services                | child under the age of 1 | Maternity Closet       | 814-368-8644 x 204 |
|              | Port Allegany School    |                          |                        |                    |
| 9            | District                | PASD Students            | Meals to go            |                    |
|              | Port Allegany School    |                          |                        |                    |
| 9            | District                | PASD Students            | Meals to go            |                    |
| 10           | the Guidance Center     |                          | Mental Health Services | 814-362-6353       |
|              | Learn, Love, Laugh      |                          |                        |                    |
|              | Childcare Center -      | Essential Employees &    |                        |                    |
| 11           | Bradford                | their children           | Childcare services     | 814-331-4880       |
|              | Learn, Love, Laugh      |                          |                        |                    |
|              | Childcare Center -Port  | Essential Employees &    |                        |                    |
| 11           | Allegany                | their children           | Childcare services     | 814-642-2070       |
|              | ,                       | Low to moderate          |                        |                    |
|              | McKean County           | income                   |                        |                    |
|              | Redevelopment &         | persons/homeless         | Housing/ Employment/   |                    |
| 12           | Housing Authority       | persons                  | Financial Assistance   | 814-887-5563       |
|              |                         | Low to moderate          |                        |                    |
|              | McKean County           | income                   |                        |                    |
|              | Redevelopment &         | persons/homeless         | Housing/ Employment/   |                    |
| 12           | Housing Authority       | persons                  | Financial Assistance   | 814-887-5563       |
|              | ·                       | Low to moderate          |                        |                    |
|              | McKean County           | income                   |                        |                    |
|              | Redevelopment &         | persons/homeless         | Housing/ Employment/   |                    |
| 12           | Housing Authority       | persons                  | Financial Assistance   | 814-887-5563       |
|              | Bradford Area School    |                          |                        |                    |
| 13           | District                | BASD Students            | Meals to go            |                    |
|              | Bradford Area School    |                          | _                      |                    |
| 13           | District                | BASD Students            | Meals to go            |                    |
|              | Bradford Area School    |                          |                        |                    |
| 13           | District                | BASD Students            | Meals to go            |                    |
|              | Bradford Area School    |                          | , , ,                  |                    |
| 13           | District                | BASD Students            | Meals to go            |                    |
| 13           | Bradford Area School    | BASD Students            | Meals to go            |                    |