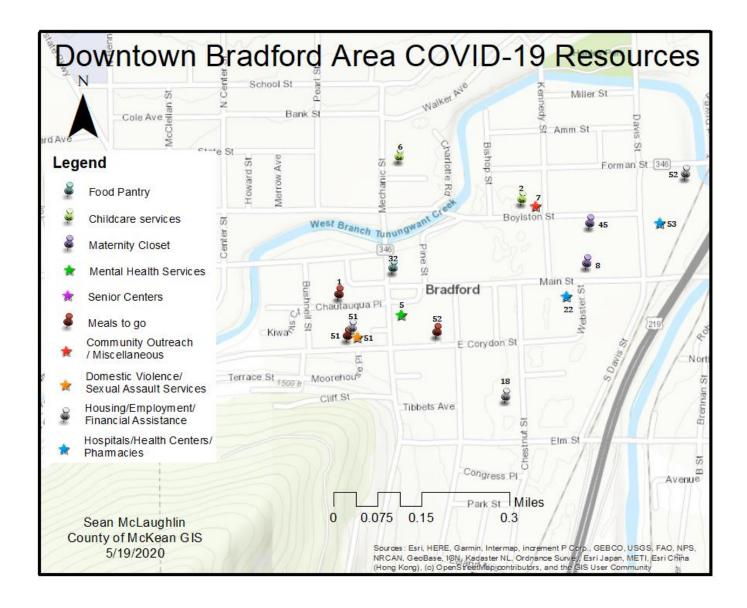

https://mckeancounty.maps.arcgis.com/apps/View/index.html?appid=220c5d8825164179a3619c8231f25bf1 or on the county website at https://www.mckeancountypa.org/news\_detail\_T6\_R1.php

Below are community maps that show the resources available in certain areas. Similarly, a table of all resources accompany the maps below. Numbers next to the resources in the maps refer to the organization listed in the table. It is important to note that not all resources are located within community centers. There are resources in other areas that are not portrayed in the maps below. Please refer to the tables and online components for the complete list. Lastly, I've included a legend in which all resources are symbolized by.

## Resource Directory Legend:

## Legend

**Food Pantry** 

Childcare services

**Maternity Closet** 

Meals Delivered

Small Business Resources

Housing/Employment/Financial Assistance

Senior Centers

Meals to go

Hospitals/Health Centers/Pharmacies

Mental Health Services

Community Outreach/Miscellaneous

Domestic Violence/Sexual Assault Services

| Organization |                         |                          |                        |                    |
|--------------|-------------------------|--------------------------|------------------------|--------------------|
| Code         | Organization            | Eligibility              | Services Rendered      | Number             |
| 1            | Church of the Ascension | No restrictions          | Meals to go            | 814-368-8915       |
|              | YMCA Childcare &        | Essential Employees &    |                        |                    |
| 2            | Learning Center         | their children           | Childcare services     | 814-368-6101 x 250 |
|              |                         | Otto Township            |                        |                    |
| 3            | JIT Food Pantry         | Residents                | Meals Delivered        | 814-873-9422       |
|              |                         |                          | Hospitals/ Health      |                    |
| 4            | Rite Aide - Kane        |                          | Centers / Pharmacies   | 814-837-6160       |
|              | Alcohol & Drug Abuse    |                          |                        |                    |
| 5            | Services                |                          | Mental Health Services | 1-844-621-4080     |
|              |                         | Only life sustaining     |                        |                    |
|              | ABC Grow with me        | employees & their        |                        |                    |
| 6            | Childcare               | children                 | Childcare services     | 814-598-0124       |
|              |                         |                          | Community              |                    |
|              | YMCA Shepherding        |                          | Outreach/Miscellaneou  |                    |
| 7            | Program                 |                          | S                      | 814-368-6101       |
|              | Catholic Charities      |                          |                        |                    |
|              | Counseling & Adoption   | PA Resident with a       |                        |                    |
| 8            | Services                | child under the age of 1 | Maternity Closet       | 814-368-8644 x 204 |
|              | Port Allegany School    |                          |                        |                    |
| 9            | District                | PASD Students            | Meals to go            |                    |
|              | Port Allegany School    |                          |                        |                    |
| 9            | District                | PASD Students            | Meals to go            |                    |
| 10           | the Guidance Center     |                          | Mental Health Services | 814-362-6353       |
|              | Learn, Love, Laugh      |                          |                        |                    |
|              | Childcare Center -      | Essential Employees &    |                        |                    |
| 11           | Bradford                | their children           | Childcare services     | 814-331-4880       |
|              | Learn, Love, Laugh      |                          |                        |                    |
|              | Childcare Center -Port  | Essential Employees &    |                        |                    |
| 11           | Allegany                | their children           | Childcare services     | 814-642-2070       |
|              | ,                       | Low to moderate          |                        |                    |
|              | McKean County           | income                   |                        |                    |
|              | Redevelopment &         | persons/homeless         | Housing/ Employment/   |                    |
| 12           | Housing Authority       | persons                  | Financial Assistance   | 814-887-5563       |
|              |                         | Low to moderate          |                        |                    |
|              | McKean County           | income                   |                        |                    |
|              | Redevelopment &         | persons/homeless         | Housing/ Employment/   |                    |
| 12           | Housing Authority       | persons                  | Financial Assistance   | 814-887-5563       |
|              | ·                       | Low to moderate          |                        |                    |
|              | McKean County           | income                   |                        |                    |
|              | Redevelopment &         | persons/homeless         | Housing/ Employment/   |                    |
| 12           | Housing Authority       | persons                  | Financial Assistance   | 814-887-5563       |
|              | Bradford Area School    |                          |                        |                    |
| 13           | District                | BASD Students            | Meals to go            |                    |
|              | Bradford Area School    |                          | _                      |                    |
| 13           | District                | BASD Students            | Meals to go            |                    |
|              | Bradford Area School    |                          |                        |                    |
| 13           | District                | BASD Students            | Meals to go            |                    |
|              | Bradford Area School    |                          | , , ,                  |                    |
| 13           | District                | BASD Students            | Meals to go            |                    |
| 13           | Bradford Area School    | BASD Students            | Meals to go            |                    |